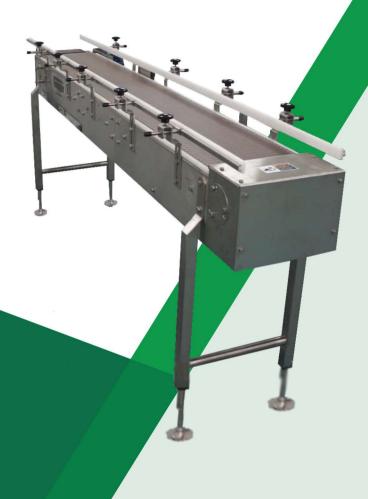

## MAT TOP CONVEYORS

A PROVEN SOLUTION TO MAXIMIZE PRODUCTION

The design flexibility is another benefit of the Mat Top Conveyors since they allow for ease of layout. The variety of interchangeable belts also allow products to be transported in minimum floor space.

## **Construction Features**

- Stainless Steel
- UHMWPE Wearstrips
- Multiple Chain Widths 3" to 48"
- Multiple Drive Options
- Comb Dead Plates
- Dynamic Transfers