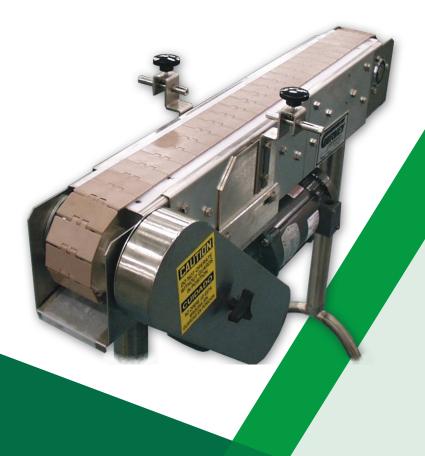

## 9600 SERIES CONVEYORS

A PROVEN SOLUTION
TO MAXIMIZE PRODUCTION

The 9600 series conveyor is Garvey's standard solution to your conveying needs. They are designed to carry a wide variety of product at the widest variance of speeds. Its modular design allows for easy and quick design and re-design of your line. By choosing the pieces that fit your current conveying needs, Garvey engineers can provide you with an exact solution quickly

## **Construction Features**

- Stainless Steel
- UHMWPE Wearstrips
- Multiple Chain Widths 3" to 12"
- Multiple Drive Options